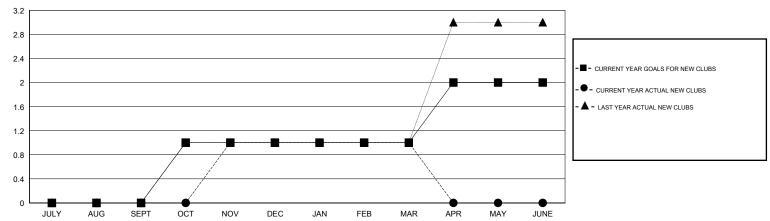

| 58                                  | 84                 | -26              |  |
| OCT/NOV/DEC           | 1                | 1         | 1                | 0                | OCT/NOV/DEC           | 47                 | 47                                  | 55                 | -8               |  |
| JAN/FEB/MAR           | 0                | 0         | 0                | 0                | JAN/FEB/MAR           | 5                  | 35                                  | 19                 | 16               |  |
| APR/MAY/JUNE          | 1                | 0         | 0                | 0                | APR/MAY/JUNE          | 45                 | 0                                   | 0                  | 0                |  |

### GOALS AND ACTUAL NEW CLUBS CUMULATIVE



#### GOALS AND ACTUAL MEMBERS CUMULATIVE



| DROPPED CLUBS: 2 |     | 31 CLUBS OF 62 ADDED 1 OR MORE<br>NEW MEMBERS | GENDER DISTRIBUTION  MALE 664 (56.80%) |              |     |
|------------------|-----|-----------------------------------------------|----------------------------------------|--------------|-----|
|                  |     |                                               | FEMALE                                 | 505 (43.20%) |     |
| DROPPED MEMBERS  |     |                                               |                                        |              |     |
| DECEASED         | 3   | CLICK HERE FOR HEALTH                         |                                        |              | 7.4 |
| CLUB CANCELLED 9 |     | ASSESSMENT DATA