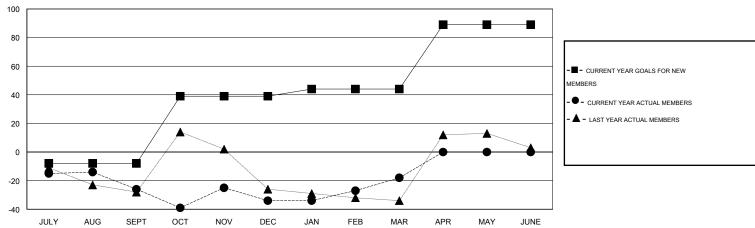

#### GOALS AND ACTUAL MEMBERS CUMULATIVE

| DROPPED CLUBS: 2 |     | 31 CLUBS OF 62 ADDED 1 OR MORE<br>NEW MEMBERS | GENDER DISTRIBUTION  MALE 664 (56.80%) |              |     |
|------------------|-----|-----------------------------------------------|----------------------------------------|--------------|-----|
|                  |     |                                               | FEMALE                                 | 505 (43.20%) |     |
| DROPPED MEMBERS  |     |                                               |                                        |              |     |
| DECEASED         | 3   | CLICK HERE FOR HEALTH                         |                                        |              | 7.4 |
| CLUB CANCELLED 9 |     | ASSESSMENT DATA                               | FAMILY UNIT MEMBERS                    |              |     |
| OTHER            | 146 |                                               | HEAD OF HOUSEHOLD                      |              |     |
| TOTAL            | 158 |                                               | NON-HEAD OF HOUSEHOLD                  |              |     |